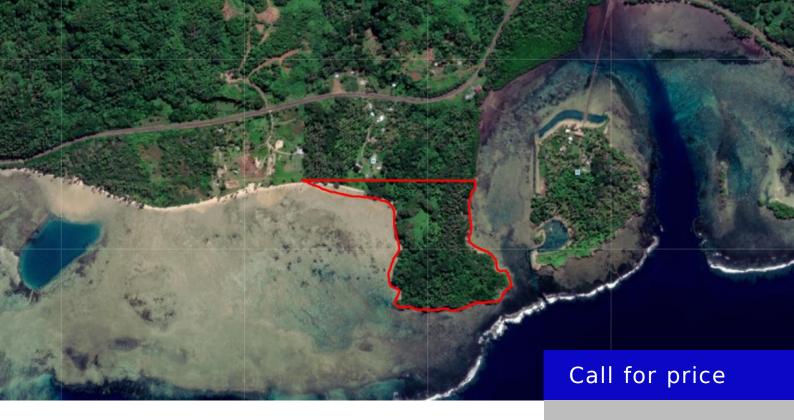

## **APPROX 28 ACRES SEASIDE FREEHOLD** PROPERTY FOR SALE

https://www.blueray.com.fj

Seaside Paradise Awaits in Savusavu! Escape to the beauty of Fiji with a stunning approx. 28-acre seaside property located in the heart of Savusavu, nestled between the luxurious Namale Resort and the enchanting Wavi Island. This vacant canvas of natural wonder offers endless possibilities for development. Key Features: Prime Location: Situated in the picturesque Savusavu ... Approx 28 acres Seaside FREEHOLD property for sale Read More